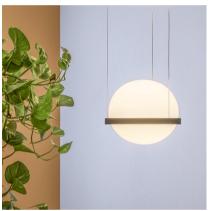

## 3720

Design By Antoni Arola

Vibia presents a pendant lamp. It includes two sizes of hand blown glass sphere joined together by a strap and aluminum structures. The intensity of the LED light source is dimmable.

Min. quantity, upcharge and extra

lead time apply [EN]

Instalation type

Surface Canopy

Materials

Profile: Aluminum Diffuser: Blown-glass

Light source

2 x LED 4,6W 500mA