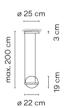

## Model Sheet

Optional : Extra cable length Min. quantity, upcharge and extra lead time apply [EN]

18 Graphite ADAPTA RF 9913 WX

93 White RAL 9016

LED temperature color

2700 K

Dimmina

1-10V PUSH DALI Optional

Min. quantity, upcharge and extra

lead time apply [EN]

Instalation type

Surface Canopy

Materials

Profile: Aluminum Diffuser: Blown-glass

Light source

2 x LED 4,6W 500mA