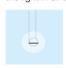

## 3720

Design By Antoni Arola

Vibia presents a pendant lamp. It includes two sizes of hand blown glass sphere joined together by a strap and aluminum structures. The intensity of the LED light source is dimmable.

## Model Sheet

Optional : Extra cable length Min. quantity, upcharge and extra lead time apply [EN]

18 Graphite ADAPTA RF 9913 WX

93 White RAL 9016

LED temperature color

2700 K

Dimmina

1-10V PUSH DALI Optional