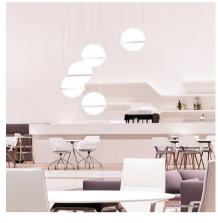

## 3720

Design By Antoni Arola

Vibia presents a pendant lamp. It includes two sizes of hand blown glass sphere joined together by a strap and aluminum structures. The intensity of the LED light source is dimmable.